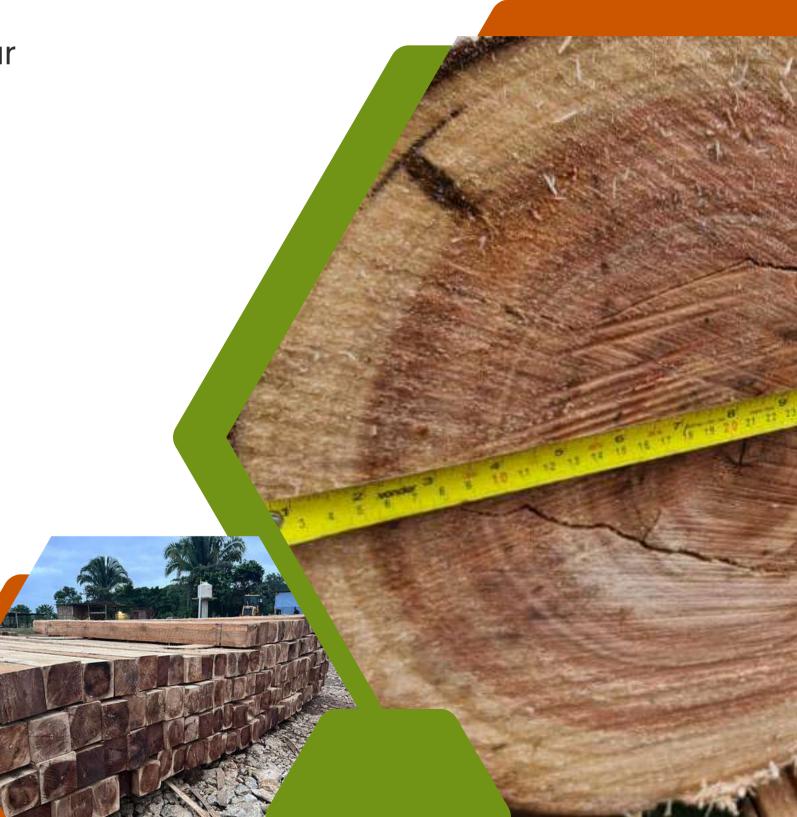

With a robust international presence spanning Asia, India, the Middle East, and Southeast Asia, Amay Exiim Inc excels in meeting diverse market demands. Committed to quality and eco-conscious practices, it offers responsibly sourced Eucalyptus Grandis logs, prized for durability and versatility, harvested under stringent oversight in Brazilian forests.

## PRODUCTS

We excel in exporting Teak Wood, Elliotis Pinewood, Eucalyptus Grandis, Wood Chips, and Core Veneer. With deep expertise in sourcing, processing, and logistics, we ensure top-quality products reach our global clients reliably and efficiently.

- Teak Wood
- Elliotis Pinewood
- Eucalyptus Grandis
- **✓** Wood Chips
- **Core Veneer**

Eucalyptus and Acacia wood chip origin from Indonesia

Amay Exiim Inc.