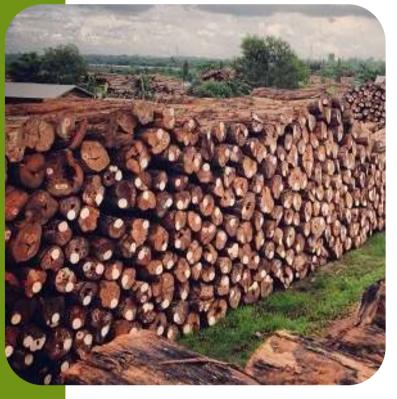

With a robust international presence spanning Asia, India, the Middle East, and Southeast Asia, Amay Exiim Inc excels in meeting diverse market demands. Committed to quality and eco-conscious practices, it offers responsibly sourced Eucalyptus Grandis logs, prized for durability and versatility, harvested under stringent oversight in Brazilian forests.

## PRODUCTS

We excel in exporting Teak Wood, Elliotis Pinewood, Eucalyptus Grandis, Wood Chips, and Core Veneer. With deep expertise in sourcing, processing, and logistics, we ensure top-quality products reach our global clients reliably and efficiently.

- Teak Wood
- Elliotis Pinewood
- Eucalyptus Grandis
- **✓** Wood Chips
- **Core Veneer**

Eucalyptus and Acacia wood chip origin from Indonesia

Amay Exiim Inc.