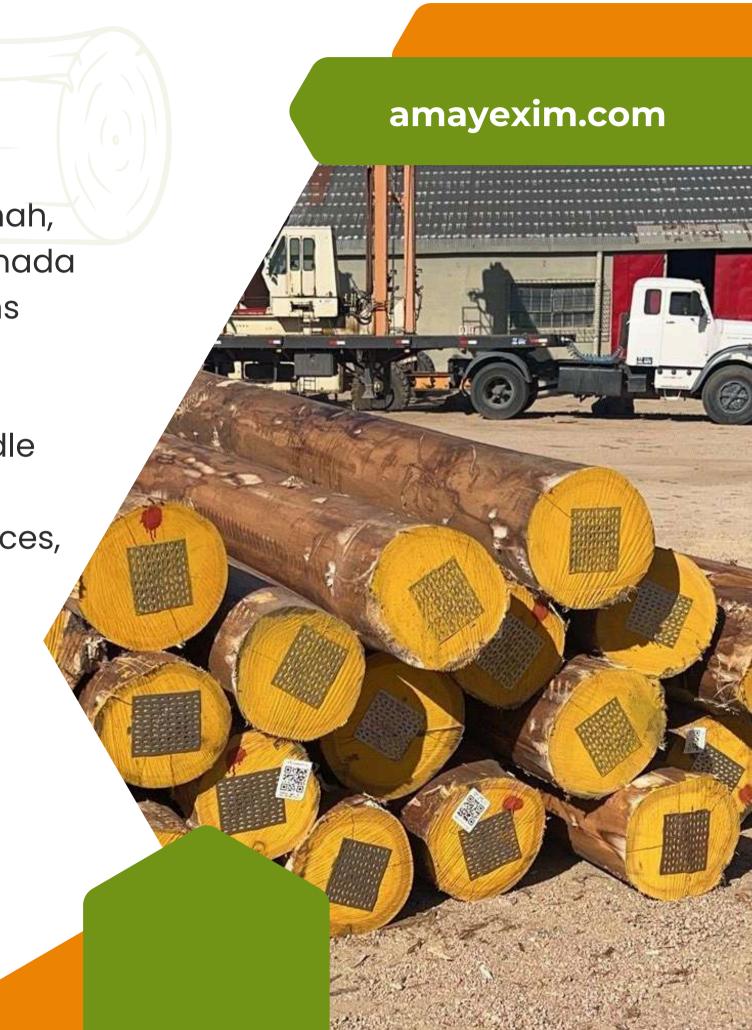

### INTRODUCTION

Amay Exiim Inc, helmed by CEO and Managing Director Mr. Kulin Shah, boasts 30 years of timber industry expertise. Headquartered in Canada for streamlined global coordination, the company's core operations thrive in Brazil's rich forests.

With a robust international presence spanning Asia, India, the Middle East, and Southeast Asia, Amay Exiim Inc excels in meeting diverse market demands. Committed to quality and eco-conscious practices, it offers responsibly sourced Eucalyptus Grandis logs, prized for durability and versatility, harvested under stringent oversight in Brazilian forests.

## PRODUCTS

We excel in exporting Teak Wood, Elliotis Pinewood, Eucalyptus Grandis, Wood Chips, and Core Veneer. With deep expertise in sourcing, processing, and logistics, we ensure top-quality products reach our global clients reliably and efficiently.

- Teak Wood
- Elliotis Pinewood
- Eucalyptus Grandis
- **✓** Wood Chips
- **Core Veneer**

Eucalyptus and Acacia wood chip origin from Indonesia

Amay Exiim Inc.